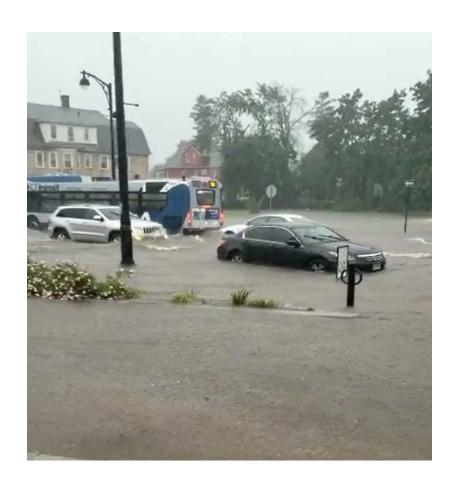

# Stormwater Management Next Clean Water Act

August 19, 2021 Rain Event Over 5 inches of rain fell in 4 hours 244 Year Storm