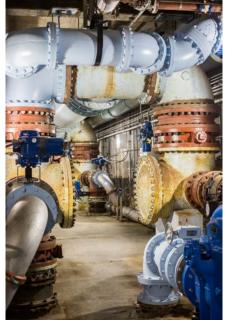

# Water Master Plan Project

To efficiently plan and prioritize the next 30+ years of capital spending based on raw water transmission, treatment, and distribution systems needs and longterm goals.

# Water Master Plan - Treatment Plant Cost Comparison

| West Hartford<br>WTP Site                      | Est.<br>Cost | Reservoir 6<br>WTP Site                        | Est.<br>Cost |
|------------------------------------------------|--------------|------------------------------------------------|--------------|
| New Plant & Supply Lines Design & Construction | \$200M       | New Plant & Supply Lines Design & Construction | \$200M       |
| Required TM Upgrades                           | N/A          | Required TM Upgrades                           | \$350M       |
| Required PS & Mains                            | N/A          | Required PS & Mains                            | \$50M        |
| Priority CIP                                   | \$65M        | Priority CIP                                   | \$65M        |
| Referendum                                     | \$200M       | Referendum                                     | \$600M       |
| 2023 → Plant Online                            | \$265M       | 2023 → Plant Online                            | \$665M       |