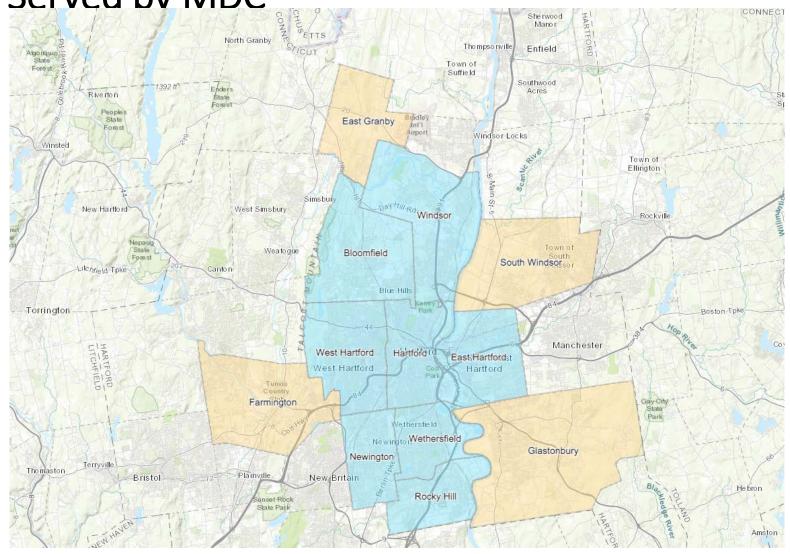

# augural Connecticut Investor onference at Jellison, MDC CEO

Towns Served by MDC