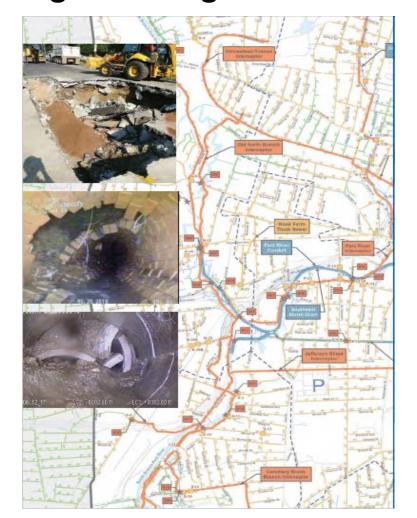

# Stormwater Management Next Clean Water Act

August 19, 2021 Rain Event Over 5 inches of rain fell in 4 hours 244 Year Storm